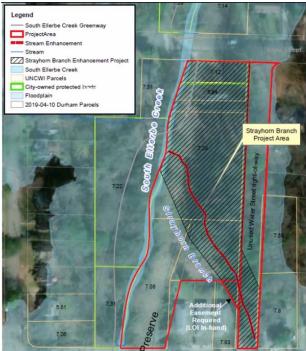

#### ECWA ~ Coverdell Fellow with ECWA, Laura Stroud

- Presentation + Q&A about stream enhancement along Ellerbe Creek Greenway
- Strayhorn Branch Enhancement Project
- Ellerbee empties into Falls Lake which is a chief water supply source for Raleigh
- Screenshots follow:

• They hope to improve the stream's ability to clean the water coming through and reduce erosion