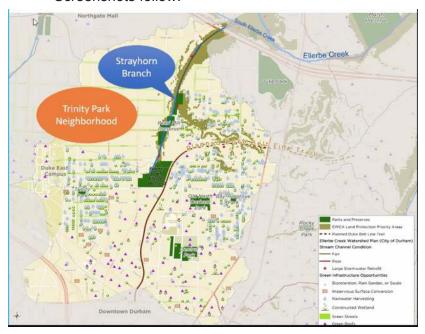

#### ECWA ~ Coverdell Fellow with ECWA, Laura Stroud

- Presentation + Q&A about stream enhancement along Ellerbe Creek Greenway
- Strayhorn Branch Enhancement Project
- Ellerbee empties into Falls Lake which is a chief water supply source for Raleigh
- Screenshots follow:

• They hope to improve the stream's ability to clean the water coming through and reduce erosion